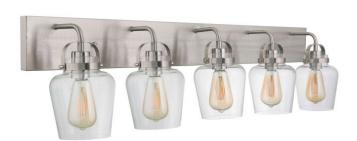

## Color

The functional minimalism of the Trystan collection with it's eye-catching silhouettes and clear glass captured globes offers innovative lighting without overwhelming your décor.

## **Specs**

Mounting LocationDampBulb BaseMediumBulbs5Bulb SizeA19Bulb TypeIncandescent

Bulb Wattage60Carton Size (CU FT)2.63Glass or Shade ColorClear

## **Dimensions**

 Width (in.)
 38

 Height (in.)
 10

 Extension (in.)
 7.50

 Backplate Depth (in.)
 1

 Backplate Length (in.)
 38.03

 Backplate Height (in.)
 4.75

Craftmade • 650 S. Royal Lane • Coppell, TX 75019 • • • © 2021 All Rights Reserved