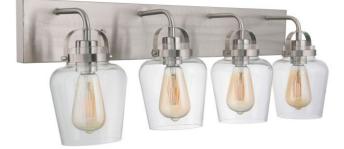

# Trystan - 53504

Trystan Vanity

#### Color

The functional minimalism of the Trystan collection with it's eye-catching silhouettes and clear glass captured globes offers innovative lighting without overwhelming your décor.