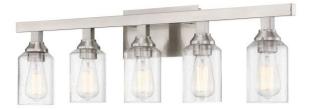

# Chicago - 53105

Chicago Vanity

#### Color

The strong lines and larger scale of the Chicago collection by Craftmade make a bold statement easily at home in any setting. The coordinating clear seeded glass vanities and mini pendant provide excellent lighting options for any bathroom large or small.

### Specs

Mounting Location Bulb Base Bulbs Bulb Size Bulb Type Bulb Wattage Carton Size (CU FT) Glass or Shade Color Indoor Medium 5 A19 Incandescent 60 1.89 Clear Seeded