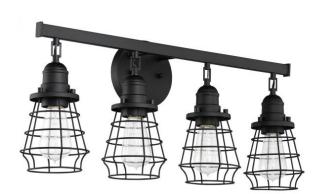

## **Thatcher - 50604**

Thatcher Vanity Light

#### Color

Fashion meets industrial. The open-air design of the metal wire shades showcases the warehouse look of the Thatcher collection. Adding an early electric bulb will enhance the appeal of the vintage design.