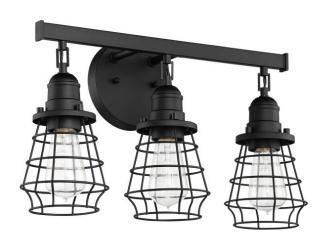

## Thatcher - 50603

Thatcher Vanity Light

#### Color

Fashion meets industrial. The open-air design of the metal wire shades showcases the warehouse look of the Thatcher collection. Adding an early electric bulb will enhance the appeal of the vintage design.