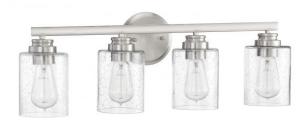

## Bolden - 50504

**Bolden Vanity Light** 

#### Color

**Glass or Shade Color** 

Bold clean lines and gentle curves offer an elegant feel to your home. Clear seeded or white frosted glass shades compliment the graceful shapes of the Bolden collection setting the stage for a look that is luxurious and effortless