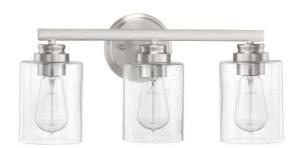

## Bolden - 50503

**Bolden Vanity Light** 

#### **Glass or Shade Color**

Bold clean lines and gentle curves offer an elegant feel to your home. Clear seeded or white frosted glass shades compliment the graceful shapes of the Bolden collection setting the stage for a look that is luxurious and effortless