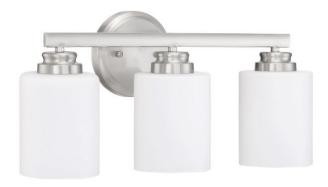

## Bolden - 50503-BNK-WG

3 Light Vanity

Color Brushed Polished Nickel

Glass or Shade Color White Frosted

Bold clean lines and gentle curves offer an elegant feel to your home. Clear seeded or white frosted glass shades compliment the graceful shapes of the Bolden collection setting the stage for a look that is luxurious and effortless

## Dimensions

| 18   |
|------|
| 8.50 |
| 6.50 |
| 1    |
| 5    |
| 5    |
| 5    |
|      |

Craftmade • 650 S. Royal Lane • Coppell, TX 75019 • • • © 2021 All Rights Reserved

^

## Specs

Mounting Location Bulb Base Bulbs Bulb Size Bulb Type Bulb Wattage Carton Size (CU FT) Glass or Shade Color Damp Medium 3 A19 Incandescent 100 1.02 White Frosted