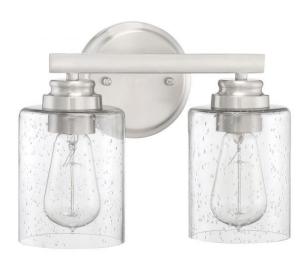

## Bolden - 50502

**Bolden Vanity Light** 

#### **Glass or Shade Color**

Bold clean lines and gentle curves offer an elegant feel to your home. Clear seeded or white frosted glass shades compliment the graceful shapes of the Bolden collection setting the stage for a look that is luxurious and effortless