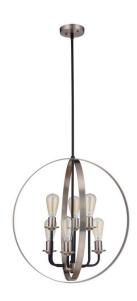

## Randolph - 50336

Randolph Foyer

## Color

Straight lines, rectangles and circles. Variety is the spice of light with the Randolph collection. There's something for everyone. Choose your desired style to best complement your surroundings.

## Specs numbers of Dimensions

Mounting LocationIndoorBulb BaseMediumBulbs6Bulb SizeA19Bulb TypeIncandescentBulb Wattage60Carton Size (CU FT)5.14

Width (in.) 24
Height (in.) 24.75
Leadwire Length (in.) 63.63
Downrod Length (in.) 12
2nd Downrod (in.) 6
Canopy Width (in.) 5
Canopy Height (in.) 1
Canopy Length (in.) 5