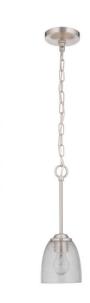

## Serene - 49991

Serene Mini Pendant

#### Color

**Glass or Shade Color** 

The Serene is a lighting collection with beautifully sculpted lines. The metal and clear seeded or white frosted glass is a blend of understated tranquility that soothes and balances with your surroundings.

## **Specs**

Mounting LocationIndoorBulb BaseMediumBulbs1Bulb SizeA19Bulb TypeIncandescentBulb Wattage60Carton Size (CU FT)0.51

Glass or Shade Color Clear Seeded

### **Dimensions**

| Width (in.)           | 5.50  |
|-----------------------|-------|
| Height (in.)          | 15.63 |
| Leadwire Length (in.) | 120   |
| Downrod Length (in.)  | 7     |
| Canopy Width (in.)    | 5     |
| Canopy Height (in.)   | 1.06  |
| Canopy Length (in.)   | 5     |