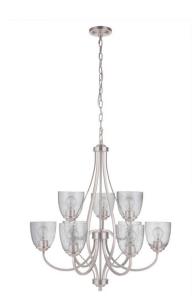

## Serene - 49929

Serene Chandelier

#### **Glass or Shade Color**

The Serene is a lighting collection with beautifully sculpted lines. The metal and clear seeded or white frosted glass is a blend of understated tranquility that soothes and balances with your surroundings.

## **Specs**

Mounting LocationIndoorBulb BaseMediumBulbs9Bulb SizeA19Bulb TypeIncandescentBulb Wattage60

Carton Size (CU FT) 5.98
Glass or Shade Color Clear

Clear Seeded

### **Dimensions**

| Width (in.)           | 29.50 |
|-----------------------|-------|
| Height (in.)          | 32.88 |
| Leadwire Length (in.) | 120   |
| Canopy Width (in.)    | 5     |
| Canopy Height (in.)   | 1.06  |
| Canopy Length (in.)   | 5     |