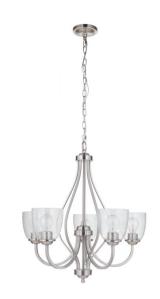

## Serene - 49925

Serene Chandelier

#### **Glass or Shade Color**

The Serene is a lighting collection with beautifully sculpted lines. The metal and clear seeded or white frosted glass is a blend of understated tranquility that soothes and balances with your surroundings.