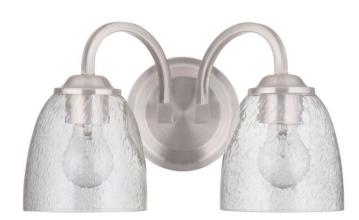

# Serene - 49902

Serene Vanity

#### **Glass or Shade Color**

The Serene is a lighting collection with beautifully sculpted lines. The metal and clear seeded or white frosted glass is a blend of understated tranquility that soothes and balances with your surroundings.