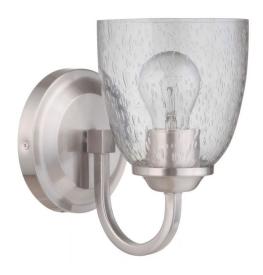

## Serene - 49901

Serene Wall Sconce

#### **Glass or Shade Color**

The Serene is a lighting collection with beautifully sculpted lines. The metal and clear seeded or white frosted glass is a blend of understated tranquility that soothes and balances with your surroundings.

## **Specs**

**Mounting Location** Damp Medium **Bulb Base** Bulbs 1 **Bulb Size** A19 Incandescent **Bulb Type Bulb Wattage** 60 Carton Size (CU FT) 0.43 Clear Seeded Glass or Shade Color

### **Dimensions**

| Width (in.)            | 5.63 |
|------------------------|------|
| Height (in.)           | 8.75 |
| Leadwire Length (in.)  | 8    |
| Extension (in.)        | 7.88 |
| Backplate Depth (in.)  | 1.10 |
| Backplate Length (in.) | 5.59 |
| Backplate Width (in.)  | 5.59 |
| Backplate Height (in.) | 5.59 |
|                        |      |