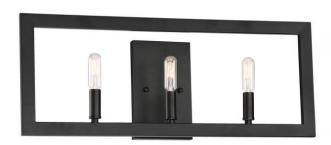

## **Portrait - 44903**

Portrait Vanity Light

#### Color

With its bold geometric shapes and candle-style bulbs at varying heights, The Portrait light fixture's multidimensional appeal is hard to deny. Four rectangular pieces layered for effect, the Portrait accurately captures a contemporary style while adding interest to your home's foyer.

• Requires 3 Candelabra 60-watt bulbs (not included)