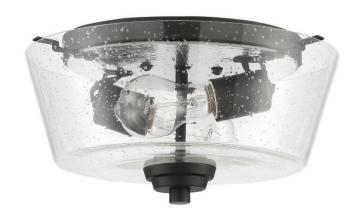

## Grace - 41982-ESP-CS

2 Light Flushmount

#### Color Espresso

Glass or Shade Color Clear Seeded

The Grace collection - the perfect name for this graceful family. It's clean lines, flowing frame and clear seeded glass create a rich look and a wonderful value.

- Requires 2 Medium 60-watt bulbs (not included)
- Shades are white frosted glass
- Finish is brushed polished nickel

## Specs

Mounting Location Indoor
Bulb Base Medium
Bulbs 2
Bulb Size A19

Bulb Type Incandescent

Bulb Wattage 60 Carton Size (CU FT) 1.11

Glass or Shade Color Clear Seeded

### **Dimensions**

| Width (in.)         | 13   |
|---------------------|------|
| Height (in.)        | 7.50 |
| Canopy Width (in.)  | 9    |
| Canopy Height (in.) | 0.79 |
| Canopy Length (in.) | 9    |