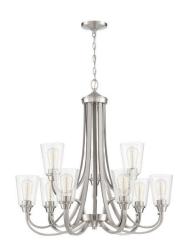

## **Grace - 41929-BNK-CS**

9 Light Chandelier

**Color** Brushed Polished Nickel

Glass or Shade Color Clear Seeded

The Grace collection - the perfect name for this graceful family. It's clean lines, flowing frame and clear seeded glass create a rich look and a wonderful value.

- Requires 9 Medium 60-watt bulbs (not included)
- Shades are white frosted glass
- Finish is brushed polished nickel