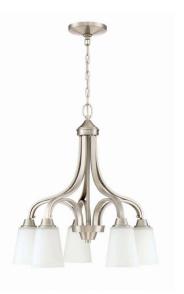

## Grace - 41915

Grace Down Chandelier

Color

**Glass or Shade Color** 

The Grace collection - the perfect name for this graceful family. It's clean lines, flowing frame and white frost glass create a rich look and a wonderful value.

- Requires 5 Medium 60-watt bulbs (not included)
- Shades are white frosted glass
- Finish is brushed polished nickel