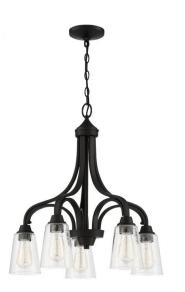

## Grace - 41915-ESP-CS

5 Light Down Chandelier

Color Espresso

Glass or Shade Color Clear Seeded

The Grace collection - the perfect name for this graceful family. It's clean lines, flowing frame and clear seeded glass create a rich look and a wonderful value.

- Requires 5 Medium 60-watt bulbs (not included)
- Shades are white frosted glass
- Finish is brushed polished nickel

## Specs

Mounting Location Bulb Base Bulbs Bulb Size Bulb Type Bulb Wattage Carton Size (CU FT) Glass or Shade Color Indoor Medium 5 A19 Incandescent 60 2.98 Clear Seeded

## Dimensions

| Width (in.)           | 24   |
|-----------------------|------|
| Height (in.)          | 24   |
| Leadwire Length (in.) | 120  |
| Canopy Width (in.)    | 5.03 |
| Canopy Height (in.)   | 1.06 |
| Canopy Length (in.)   | 5.03 |
|                       |      |