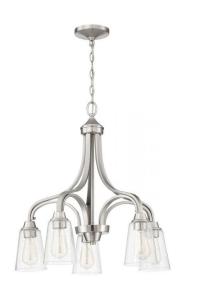

## Grace - 41915-BNK-CS

5 Light Down Chandelier

Color Brushed Polished Nickel

Glass or Shade Color Clear Seeded

The Grace collection - the perfect name for this graceful family. It's clean lines, flowing frame and clear seeded glass create a rich look and a wonderful value.

- Requires 5 Medium 60-watt bulbs (not included)
- Shades are white frosted glass
- Finish is brushed polished nickel