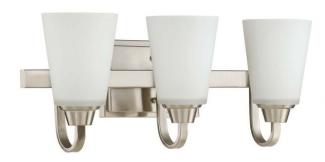

### Grace - 41903

**Grace Vanity Light** 

#### **Glass or Shade Color**

The Grace collection - the perfect name for this graceful family. It's clean lines, flowing frame and white frost glass create a rich look and a wonderful value.

- Requires 3 Medium 60-watt bulbs (not included)
- Shades are white frosted glass
- Available in brushed polished nickel or espresso finish