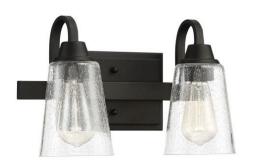

## Grace - 41902-ESP-CS

2 Light Vanity

Color Espresso

Glass or Shade Color Clear Seeded

The Grace collection - the perfect name for this graceful family. It's clean lines, flowing frame and clear seeded glass create a rich look and a wonderful value.

- Requires 2 Medium 60-watt bulbs (not included)
- Shades are white frosted glass
- Available in brushed polished nickel or espresso finish