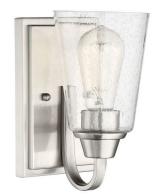

## Grace - 41901-BNK-CS

1 Light Wall Sconce

Color Brushed Polished Nickel

Glass or Shade Color Clear Seeded

The Grace collection - the perfect name for this graceful family. It's clean lines, flowing frame and clear seeded glass create a rich look and a wonderful value.

- Requires 1 Medium 60-watt bulb (not included)
- Shade is white frosted glass
- Available in brushed polished nickel or espresso finish

## Dimensions

| Width (in.)            | 5    |
|------------------------|------|
| Height (in.)           | 8.50 |
| Extension (in.)        | 6.50 |
| Backplate Depth (in.)  | 0.63 |
| Backplate Length (in.) | 5.13 |
| Backplate Width (in.)  | 5.13 |
| Backplate Height (in.) | 7.94 |

## Specs

- Mounting Location Bulb Base Bulbs Bulb Size Bulb Type Bulb Wattage Carton Size (CU FT) Glass or Shade Color
- Indoor Medium 1 A19 Incandescent 60 0.31 Clear Seeded