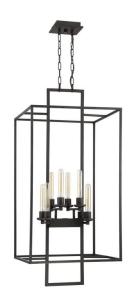

## **Cubic - 41538**

Cubic Foyer

#### Color

The sparse structure of the Cubic light fixture marries a rustic, lantern-style with a streamlined industrial look. The metal finish with contrasting corner accents give the Cubic openness that allows the candle-inspired bulbs to be viewed without obstruction.

- 8 E26/Medium 60-watt tubular bulbs (included)
- Open geometric frames
- Comes with 6' of chain