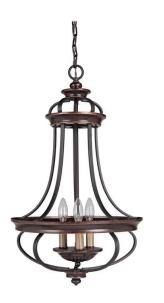

## Stafford - 38733-AGTB

3 Light Foyer

Exquisitely proportioned, with smooth organic shapes and luxuriously curving lines the sophisticated elegance of Stafford by Craftmade takes Art Nouveau in a whole nouveau direction.

• Requires 3 Candelabra 60-watt bulbs (not included)

## Specs

Bulb Wattage Mounting Location Bulb Base Bulbs Bulb Size Bulb Type Bulb Wattage Carton Size (CU FT) Finish 60 Indoor Candelabra 3 B10 Incandescent 60 3.84 Aged Bronze - Textured Black

## Dimensions

| Width (in.)           | 16    |
|-----------------------|-------|
| Height (in.)          | 26.38 |
| Leadwire Length (in.) | 120   |
| Canopy Width (in.)    | 6     |
| Canopy Height (in.)   | 1.50  |