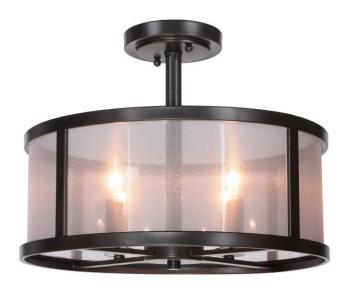

## Danbury - 36754-MBK

4 Light Semi Flush

The Danbury lighting collection is so fashion-forward, calling it a modern design seems quaint. Cylindrical shades of Organza-wrapped acrylic held within a simple frame scatter light with a beautifully refractive sparkle, bringing warmth and excitement to a room in equal measure.

## **Specs**

Bulb Wattage 60
Mounting Location Indoor
Bulb Base Candelabra
Bulbs 4
Bulb Size B10

Bulb Type Incandescent

Bulb Wattage 60
Carton Size (CU FT) 2.31
Shape Cylinder
Finish Matte Black

Glass or Shade Color Organza w/ clear PVC