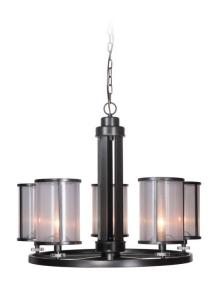

## Danbury - 36725-MBK

5 Light Chandelier

The Danbury lighting collection is so fashion-forward, calling it a modern design seems quaint. Cylindrical shades of Organza-wrapped acrylic held within a simple frame scatter light with a beautifully refractive sparkle, bringing warmth and excitement to a room in equal measure.