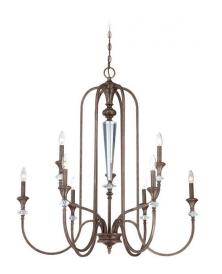

## **Boulevard - 26729-MBS**

9 Light Chandelier

Polished, cultured and refined. The Boulevard collection is simply elegant. Transitional in design, the sweeping lines and simplicity are met with beauty and grace. Unfussy, yet exquisite detailing, the Boulevard collection is a masterpiece. When Boulevard enters the room, you'll feel privileged.

- Requires 9 Candelabra 60-watt bulbs (not included)
- 9 lights; 2 tiers

## **Specs**

Mounting Location Indoor
Bulb Base Candelabra
Bulbs 9
Bulb Size B10
Bulb Type Incandescent
Bulb Wattage 60
Carton Size (CU FT) 8.19

**Finish** Mocha Bronze Silver Wash