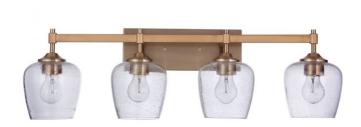

## **CRAFTMADE**

4 Light Vanity

## **Color** Satin Brass

Created to complement your lifestyle, the updated classic vanity collection, Stellen, is the perfect combination of large clear seeded glass curved shades and minimal back plate.

## **Specs**

Mounting LocationDampBulb BaseMediumBulbs4Bulb SizeA19Bulb TypeIncandescentBulb Wattage60Carton Size (CU FT)1.64

Glass or Shade Color Clear Seeded

## **Dimensions**

Width (in.) 30.25
Height (in.) 9.25
Extension (in.) 7
Backplate Depth (in.) 1
Backplate Length (in.) 12
Backplate Height (in.) 4.25

Craftmade • 650 S. Royal Lane • Coppell, TX 75019 • • • © 2021 All Rights Reserved