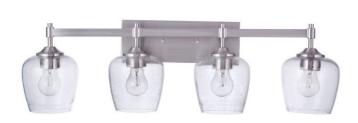

## Stellen - 12430BNK4

4 Light Vanity

**Color** Brushed Polished Nickel

Created to complement your lifestyle, the updated classic vanity collection, Stellen, is the perfect combination of large clear seeded glass curved shades and minimal back plate.

## **Specs**

Mounting LocationDampBulb BaseMediumBulbs4Bulb SizeA19Bulb TypeIncandescentBulb Wattage60Carton Size (CU FT)1.64

Glass or Shade Color Clear Seeded