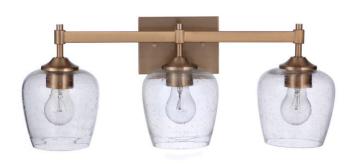

## Stellen - 12422SB3

3 Light Vanity

#### **Color** Satin Brass

Created to complement your lifestyle, the updated classic vanity collection, Stellen, is the perfect combination of large clear seeded glass curved shades and minimal back plate.

## **Specs**

Mounting LocationDampBulb BaseMediumBulbs3Bulb SizeA19Bulb TypeIncandescentBulb Wattage60

Carton Size (CU FT) 1.18

Glass or Shade Color Clear Seeded

### **Dimensions**

Width (in.) 22
Height (in.) 9.25
Extension (in.) 7
Backplate Depth (in.) 1
Backplate Length (in.) 5.88
Backplate Height (in.) 4.25

Craftmade • 650 S. Royal Lane • Coppell, TX 75019 • • • © 2021 All Rights Reserved