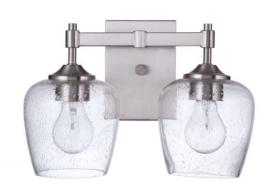

## Stellen - 12413BNK2

2 Light Vanity

**Color** Brushed Polished Nickel

Created to complement your lifestyle, the updated classic vanity collection, Stellen, is the perfect combination of large clear seeded glass curved shades and minimal back plate.

## **Specs**

Mounting LocationDampBulb BaseMediumBulbs2Bulb SizeA19Bulb TypeIncandescentBulb Wattage60

Carton Size (CU FT) 0.84

Glass or Shade Color Clear Seeded

## **Dimensions**

Width (in.) 13
Height (in.) 9.25
Extension (in.) 7
Backplate Depth (in.) 1
Backplate Length (in.) 4.25
Backplate Height (in.) 5.88

Craftmade • 650 S. Royal Lane • Coppell, TX 75019 • • • © 2021 All Rights Reserved