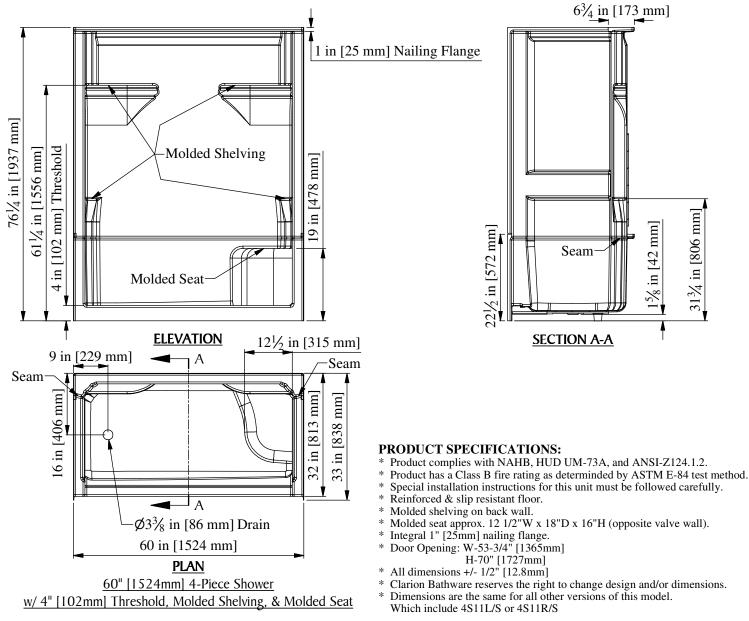

## 4MS11L/S or 4MS11R/S

60" [1524mm] 4-Piece Shower w/ 4" [102mm] Threshold, Left or Right Hand Drain, Molded Shelving, & Molded Seat

| Clarion                                              |  |
|------------------------------------------------------|--|
| BATHWARE<br>44 Amsler Ave.<br>Shippenville, PA 16254 |  |