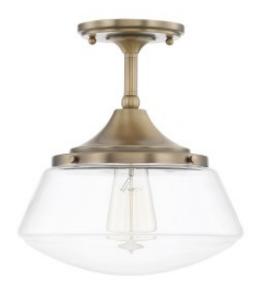

# 1 Light Ceiling Fixture

3533AD-134

10.50"W x 11.50"H

Aged Brass

### **Finish Description**

Aged Brass

### Glass

Clear Glass