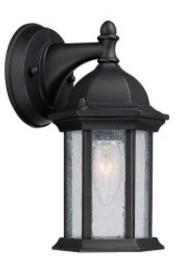

## 1 Light Wall Lantern

9831BK

5"W x 9.5"H x 6.25"D

Black

## Specs

**Description** 1 Light Wall Lantern

Collection Main Street

Finish Description Black

Fixture Material Cast Aluminum

Glass Seeded Glass

Lamping 1-75 Watt Medium

**Voltage** 120V