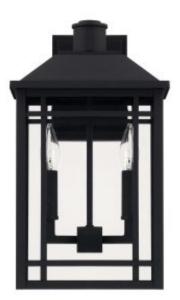

## 2 Light Outdoor Wall Lantern

927121BK

9.75"W x 16.75"H x 7.75"E

Black

## **Specs**

**Description** 2 Light Outdoor Wall Lantern

Collection Braden

Finish Description Black

**Glass** Clear Glass

Lamping 2 - 60 Watt E12 Candelabra

Voltage 120V

**Certification** UL Listed. Rated for Wet Locations.

Backplate 9.75"W x 16.75"H x 7.75"E

Center to Top / Btm 3.75" / 13"

Category Wall Lantern

Light Source Incandescent

About Designed in Atlanta. Manufactured in China.

**Style** Transitional

Room List Exterior