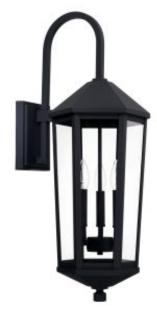

## **3 Light Outdoor Wall Lantern**

926931BK

10"W x 28.75"H x 12.75"E

Black

## **Specs**

**Description** 3 Light Outdoor Wall Lantern

Collection Ellsworth

Finish Description Black

**Glass** Clear Glass

Lamping 3 - 60 Watt E12 Candelabra

Recommended Bulb B10,T8

**Voltage** 120V

**Certification** UL Listed. Rated for Wet Locations.

Backplate 10"W x 28.75"H x 12.75"E

Center to Top / Btm 12.5" / 16.25"

Category Wall Lantern

Light Source Incandescent

About Designed in Atlanta. Manufactured in China. **Style** Modern