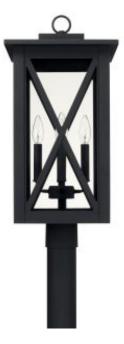

## 4 Light Outdoor Post Lantern

926643BK

4 Light Outdoor Post Lantern

Black

## **Specs**

**Description** 4 Light Outdoor Post Lantern

**Collection** Avondale

Finish Description Black

**Glass** Clear Glass

Lamping 4 - 60 Watt E12 Candelabra

Voltage 120V

**Certification** UL Listed. Rated for Wet Environments.

Category Outdoor Post Lantern

Light Source Incandescent

About Designed in Atlanta. Manufactured in China.

**Style** Transitional

Room List Exterior

**Warranty** 5 years against rust and fading of finish.