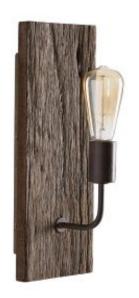

# 1 Light Sconce

629111NG

6"W x 16"H

Nordic Grey

# **Specs**

### Description

1 Light Sconce

#### Collection

Tybee

# **Finish Description**

Nordic Grey

# Lamping

1 - 100 Watt E26 Medium

#### **Recommended Bulb**

St18

### Backplate

5"W x 12.50"H x 1"E

# Center to Top / Btm

9.5" / 6.5"