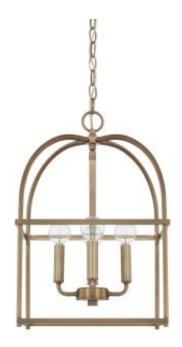

# 4 Light Foyer

527542AD

12.50"W x 18.50"H

Aged Brass

# **Finish Description**

Aged Brass