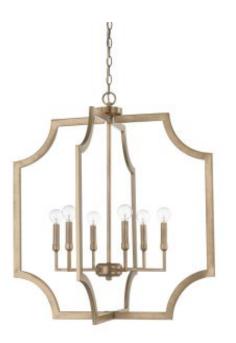

## 6 Light Foyer

## 526161AD

27.75"W x 30.50"H

Aged Brass

## **Specs**

**Description** 6 Light Foyer

Collection Foyers

Finish Description Aged Brass

Lamping 6 - 60 Watt E12 Candelabra

Voltage 120V

**Certification** UL Listed. Rated for Dry Environments.

Hanging 10' Chain; 15' Wire