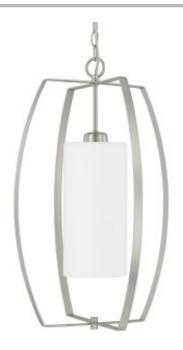

# 1 Light Foyer

515912BN-343

15.5"W x 25"H

Brushed Nickel

# **HomePlace Lighting**

Pendant/Foyer Collection

### **Finish Description**

**Brushed Nickel** 

### Glass

Soft White