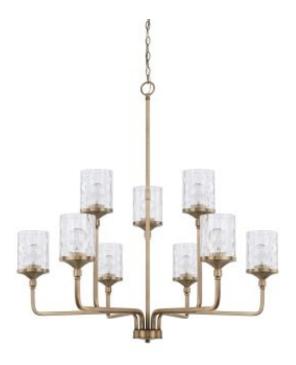

# 9 Light Chandelier

428891AD-451

38"W x 40"H

Aged Brass

### **HomePlace Collection**

Colton

## **Finish Description**

Aged Brass

#### Glass

Clear Water Glass