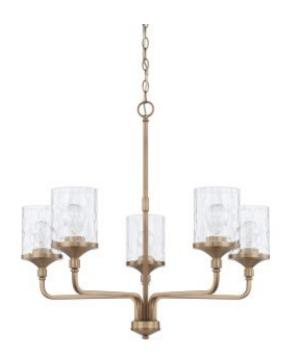

## **5 Light Chandelier**

428851AD-451

28"W x 26.50"H

Aged Brass

## **Specs**

**Description** 5 Light Chandelier

HomePlace Collection Colton

Finish Description Aged Brass

Lamping 5 - 100 Watt E26 Medium

Voltage 120V

**Certification** UL Listed. Rated for Dry Environments.

Hanging 10' Chain; 12' Wire

Minimum Hanging Height 30"

**Canopy** 5"W x 0.75"H

Glass Clear Water Glass

Category Chandelier

Light Source Incandescent

About Designed in Atlanta. Manufactured in China.

Style Mid-Century Modern