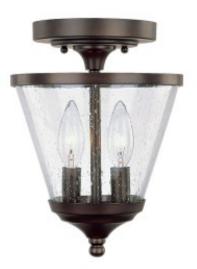

## 2 Light Foyer Fixture

4032BB-236

7.25"W x 11"H

**Burnished Bronze** 

## **Specs**

**Description** 2 Light Foyer Fixture

Collection Stanton

Finish Description Burnished Bronze

**Net Fixture Weight** 2.97

Glass Seeded Glass

Lamping 2-60 Watt Candelabra

Voltage 120V

**Certification** UL Listed. Rated for Dry Environments.

**Chain Length** 5'

Wire Length 10'

About Includes Chain Mount Option 7.25"W x 11.75"H. Designed in Atlanta. Manufactured in China.

Category Foyer

**Style** Transitional