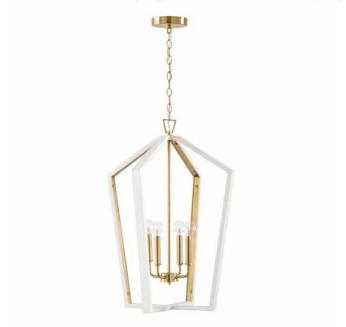

# 344541WM

## MAREN 4 LIGHT PENDANT

Flat White and Matte Brass

UPC: 841740163873

Available Finishes: Flat Black and Matte Brass (KM), Nordic Wood and Matte Brass (NM), Flat White and Matte Brass (WM)

| JOB/LOCATION: |  |
|---------------|--|
| QUANTITY:     |  |
| NOTES:        |  |
|               |  |
|               |  |

### **DIMENSIONS**

Dimensions: 20"W x 26.75"H Product Weight: 8.5 lbs. Max. Handing Height: 152.75" Min. Hanging Height: 26.75" Wire/Chain: 120" Chain; 180" Wire

Canopy: 5.25"W x 1"H