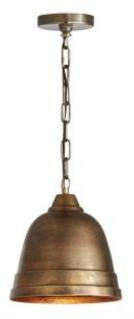

## **1 Light Pendant**

335312XB

10"W x 11"H

**Oxidized Brass** 

## **Specs**

**Description** 1 Light Pendant

Finish Description Oxidized Brass

Lamping 1 - 100 Watt E26 Medium

Recommended Bulb A19

**Certification** UL listed. Rated for Dry locations.

Category Pendant

Light Source Incandescent