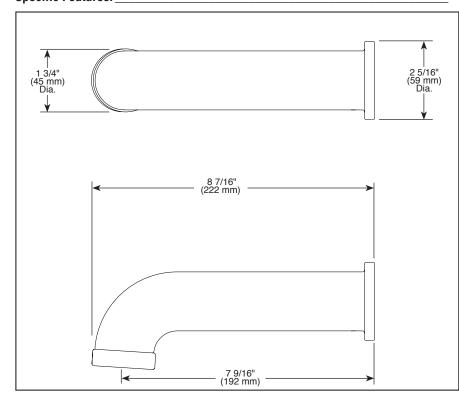

# BRIZO DIVERTER TUB SPOUT

■ Odin<sup>™</sup> Bath Collection

## **STANDARD SPECIFICATIONS:**

- Pull-down diverter tub spout
- Solid brass construction
- Spout features hidden stream straightener
- Universal adapter included (RP90472) allows for sweat or slip onto 1/2" CWT or thread onto 1/2" NPT
- Coordinates with Quiessence<sup>®</sup> Collection