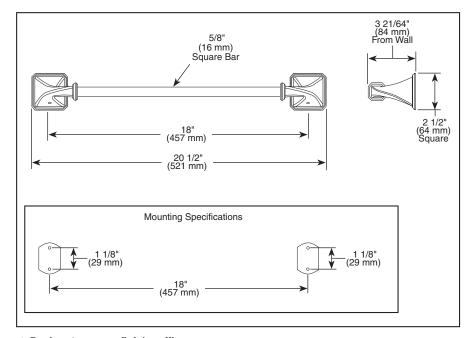

## BRIZO

- **ACCESSORIES**
- Virage<sup>™</sup> Bath Collection
- 18" Towel Bar

## **STANDARD SPECIFICATIONS:**

- Wood blocking is preferable behind all wall surfaces. If wood blocking is not available, the following fasteners are suggested: Tile/Masonry-Plastic or lead Anchors; Plaster/drywall-Toggle bolts.
- Mounting hardware and mounting instructions included with product.
- Note: Only plastic anchors are included with the mounting hardware.